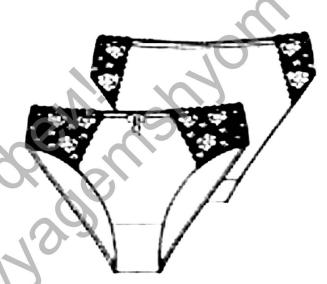

## 





Идеи Швейной феи! https://vk.com/vyagemshyom

## ТАБЛИЦА РАЗМЕРНЫХ ПРИЗНАКОВ ФИГУР ЖЕНЩИН РОСТОМ 172 СМ

| Размер                   | 34   | 36   | 38   | 40   | 42   | 44   | 46   | 48   | 50   | 52   | 54   | 56   |
|--------------------------|------|------|------|------|------|------|------|------|------|------|------|------|
| Обхват груди             | 83   | 87   | 91   | 95   | 99   | 103  | 107  | 113  | 119  | 125  | 131  | 137  |
| Обхват талии             | 67   | 70   | 73   | 77   | 81   | 85   | 89   | 95   | 101  | 107  | 113  | 119  |
| Обхват бедер             | 92   | 95   | 98   | 102  | 106  | 110  | 114  | 120  | 126  | 132  | 138  | 144  |
| Длина спины<br>до талии  | 41,6 | 41,8 | 42   | 42,2 | 42,4 | 42,6 | 42,8 | 43   | 43   | 43   | 43   | 43   |
| Обхват руки