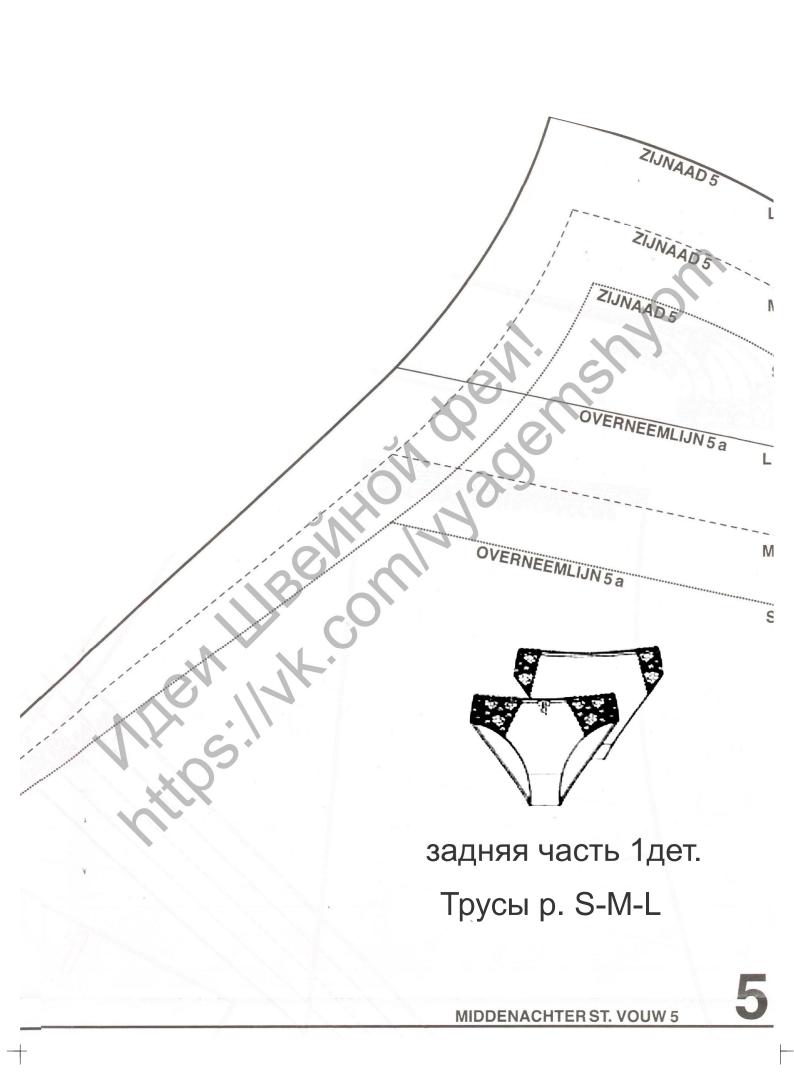

----|
| Обхват груди             | 83   | 87   | 91   | 95   | 99   | 103  | 107  | 113  | 119  | 125  | 131  | 137  |
| Обхват талии             | 67   | 70   | 73   | 77   | 81   | 85   | 89   | 95   | 101  | 107  | 113  | 119  |
| Обхват бедер             | 92   | 95   | 98   | 102  | 106  | 110  | 114  | 120  | 126  | 132  | 138  | 144  |
| Длина спины<br>до талии  | 41,6 | 41,8 | 42   | 42,2 | 42,4 | 42,6 | 42,8 | 43   | 43   | 43   | 43   | 43   |
| Обхват руки (плеча)      | 28   | 29   | 30   | 31,5 | 33   | 34,5 | 36   | 38   | 40   | 42   | 44   | 46   |
| Длина рукава<br>(от шеи) | 70,5 | 71,5 | 72,5 | 73,5 | 74,5 | 75,5 | 76,5 | 77,5 | 78,5 | 79,5 | 80,5 | 81,5 |
| Высота сидения           | 26   | 26,5 | 27   | 27,5 | 28   | 28,5 | 29   | 29,5 | 30   | 30,5 | 31   | 31,5 |