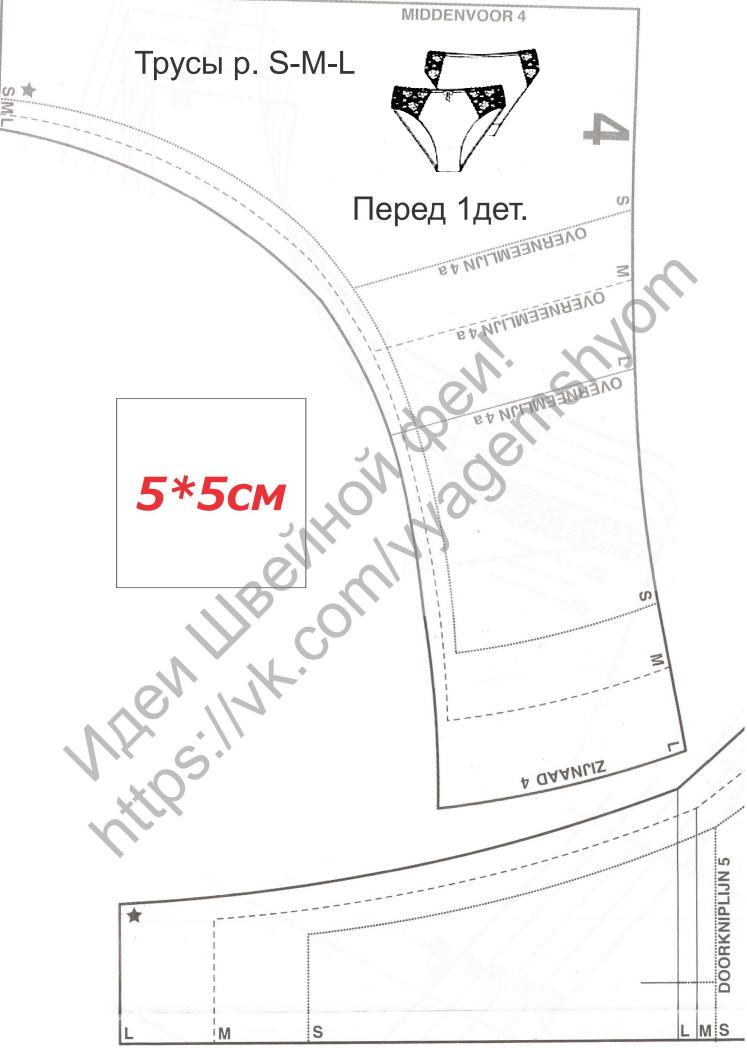

------|
| Обхват груди             | 83   | 87   | 91   | 95   | 99   | 103  | 107  | 113  | 119  | 125  | 131  | 137  |
| Обхват талии             | 67   | 70   | 73   | 77   | 81   | 85   | 89   | 95   | 101  | 107  | 113  | 119  |
| Обхват бедер             | 92   | 95   | 98   | 102  | 106  | 110  | 114  | 120  | 126  | 132  | 138  | 144  |
| Длина спины<br>до талии  | 41,6 | 41,8 | 42   | 42,2 | 42,4 | 42,6 | 42,8 | 43   | 43   | 43   | 43   | 43   |
| Обхват руки (плеча)      | 28   | 29   | 30   | 31,5 | 33   | 34,5 | 36   | 38   | 40   | 42   | 44   | 46   |
| Длина рукава<br>(от шеи) | 70,5 | 71,5 | 72,5 | 73,5 | 74,5 | 75,5 | 76,5 | 77,5 | 78,5 | 79,5 | 80,5 | 81,5 |
| Высота сидения           | 26   | 26,5 | 27   | 27,5 | 28   | 28,5 | 29   | 29,5 | 30   | 30,5 | 31   | 31,5 |